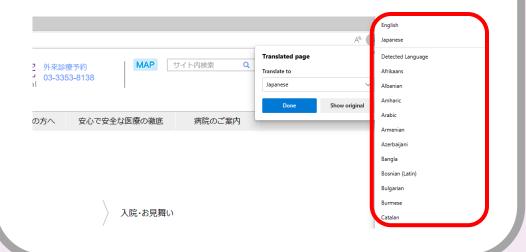

**3**. If you select icon **3** in the address bar, the menu that appears also shows the status.

|                       |       |        |                                        | A <sup>N</sup> aa |
|-----------------------|-------|--------|----------------------------------------|-------------------|
| P 外来診療予約 03-3353-8138 | MAP # | イト内検索  | Translated page Translate to  Japanese | ×                 |
|                       |       | 病院のご案内 | Done                                   | Show original     |

**4**. Please select your favorite language.