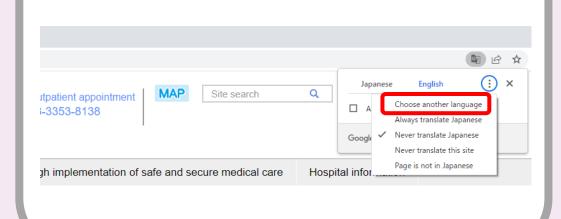

教急診療

小間
「Wew page source | Images to the failure of the page | Citit U |

診療部門のご案内

施設案内

2. You can also select another languages. Please select the icon ": "

Itpatient appointment | MAP | Site search | Q | Japanese | English | English | Site search | Always translate Japanese | Google Translate | Coogle Tran

3. Please select *choose another language*.

4. Please select your favorite language.

\* Images cannot be translated.

2. Inside the address bar, you'll briefly see the status showing that the page has been translated.