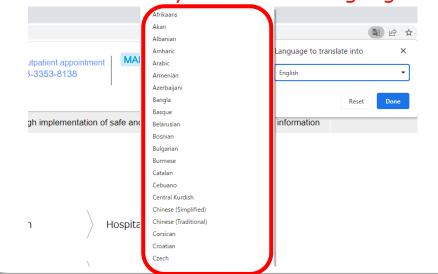

3. Please select *choose another language*.

4. Please select your favorite language.

\* Images cannot be translated.

2. Inside the address bar, you'll briefly see the status showing that the page has been translated.